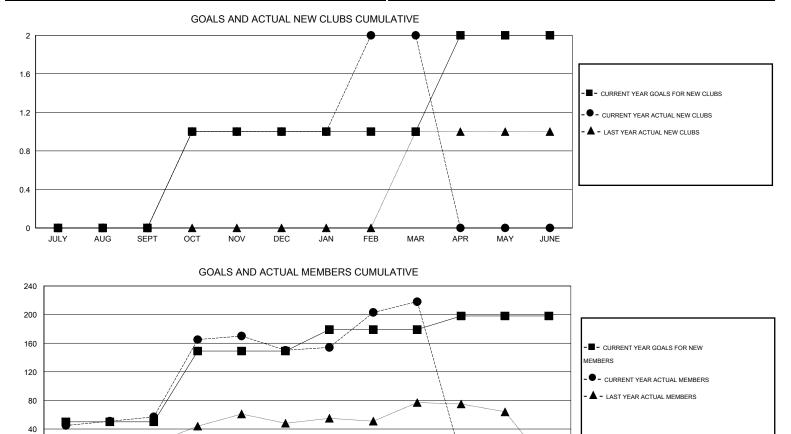

## LOCATION MALAYSIA

| Clubs                 |                  |           |                  |                  | Members               |                    |                                     |                    |                  |
|-----------------------|------------------|-----------|------------------|------------------|-----------------------|--------------------|-------------------------------------|--------------------|------------------|
| RESULTS FOR 2014-2015 |                  |           |                  |                  | RESULTS FOR 2014-2015 |                    |                                     |                    |                  |
| QUARTER               | NEW CLUB<br>GOAL | NEW CLUBS | DROPPED<br>CLUBS | NET<br>GAIN/LOSS | QUARTER               | NEW MEMBER<br>GOAL | CHARTER AND<br>NEW MEMBERS<br>ADDED | DROPPED<br>MEMBERS | NET<br>GAIN/LOSS |
| JULY/AUG/SEPT         | 0                | 0         | 0                | 0                | JULY/AUG/SEPT         | 50                 | 82                                  | 25                 | 57               |
| OCT/NOV/DEC           | 1                | 1         | 1                | 0                | OCT/NOV/DEC           | 99                 | 140                                 | 47                 | 93               |
| JAN/FEB/MAR           | 0                | 1         | 1                | 0                | JAN/FEB/MAR           | 30                 | 94                                  | 26                 | 68               |
| APR/MAY/JUNE          | 1                | 0         | 0                | 0                | APR/MAY/JUNE          | 19                 | 0                                   | 0                  | 0                |

SEPT FEB APR JULY AUG OCT NOV DEC JAN MAR MAY JUNE 53 CLUBS OF 83 ADDED 1 OR MORE GENDER DISTRIBUTION DROPPED CLUBS: 2 NEW MEMBERS 1,790 (78.89%) MALE 479 (21.11%) FEMALE DROPPED MEMBERS 4 DECEASED CLICK HERE FOR HEALTH 162 FAMILY UNIT MEMBERS 26 CLUB CANCELLED ASSESSMENT DATA 70 HEAD OF HOUSEHOLD 68 OTHER 92 NON-HEAD OF HOUSEHOLD 98 TOTAL